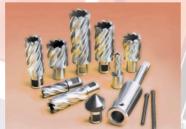

Full Range of HSS M2, M42 and TCT Cutters, Countersinks, Arbors and Accessories Available.

All models available with: FWD reverse and Variable Speed. MB50 & MB100 available with: Swivel base.

**Motor Watts** 