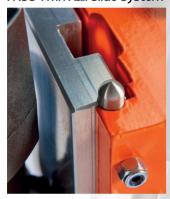

Built-in-safety features are now standard on all Mag-bor machines.

TRSS Twin Rail Slide System

- Twin rail slide system maximises slide stability
- Slide has no contact with the main body of the machine
- Reduced friction wear
- Reduced cutter breakage
- Better stability
- Improved cutter life
- Better tolerance
- Improved hole quality
- 110mm cutting depth achievable even with our MB38
- Low maintainance, better reliablity