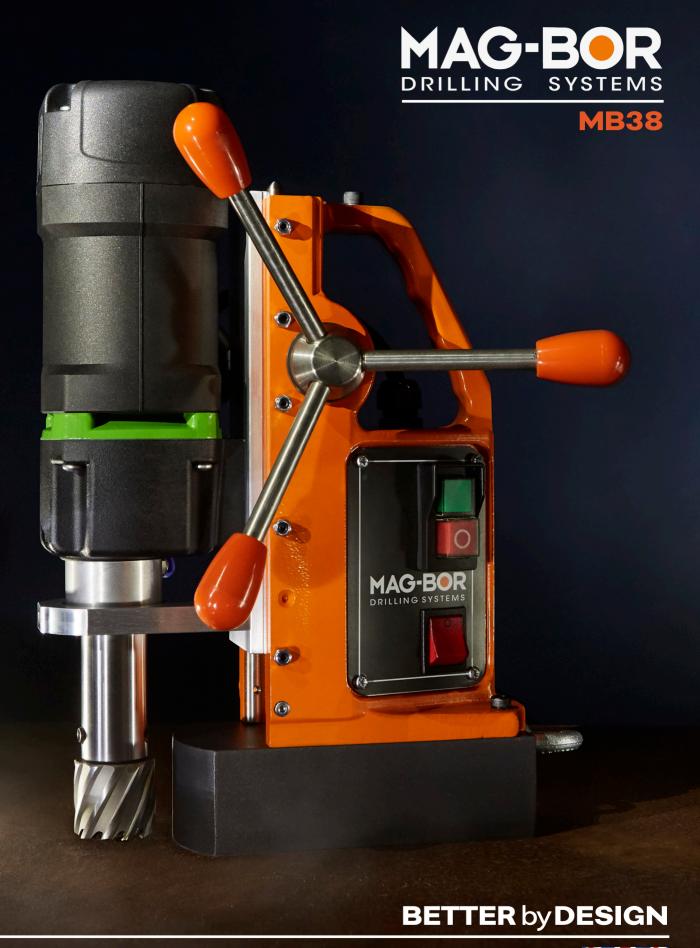

Mag-bor has developed a new concept in electro magnetic drilling systems, with many exclusive features, unique to this new generation. Size and weight has been reduced, but strength and durability retained.

Built-in-safety features are now standard on all Mag-bor machines.

TRSS Twin Rail Slide System

- Twin rail slide system maximises slide stability
- Slide has no contact with the main body of the machine
- Reduced friction wear
- Reduced cutter breakage
- Better stability
- Improved cutter life
- Better tolerance
- Improved hole quality
- 110mm cutting depth achievable even with our MB38
- Low maintainance, better reliablity

Full Range of HSS M2, M42 and TCT Cutters, Countersinks, Arbors and Accessories Available.

All models available with: FWD reverse and Variable Speed. MB50 & MB100 available with: Swivel base.

**Motor Watts** 

## **Total Power Watts** 1160 Speed No. Load RPM 720 450 Speed Full Load RPM **Cutter Capacity** 12 - 40mm 110mm **Cutter Depth Drilling Capacity** 3 - 16mm10 - 30mm **Countersink Capacity** Slide Stroke 170mm Magnetic Adhesion 1100kg 85 x 170mm Magnetic Foot Magnet Fixed **Overall Height** 320mm **Overall Width** 120mm Overall Length 280mm 19mm **Arbor for Cutters** Coolant System Weight